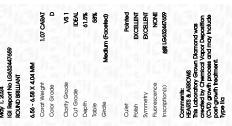

### LABORATORY GROWN DIAMOND REPORT

May 1, 2024

IGI Report Number LG632447659

Description LABORATORY GROWN DIAMOND

Shape and Cutting Style ROUND BRILLIANT

Measurements 6.56 - 6.58 X 4.04 MM

## **GRADING RESULTS**

Carat Weight 1.07 CARAT

Color Grade

D

Clarity Grade VS 1

Cut Grade **IDEAL** 

### ADDITIONAL GRADING INFORMATION

**EXCELLENT** Polish

Symmetry **EXCELLENT** 

NONE Fluorescence

1/到 LG632447659 Inscription(s)

Comments: HEARTS & ARROWS

This Laboratory Grown Diamond was created by Chemical Vapor Deposition (CVD) growth process and

may include post-growth treatment.

Type IIa