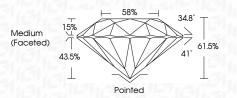

KEY TO SYMBOLS**

Red symbols indicate internal characteristics. Green symbols indicate external characteristics.



© IGI 2020, International Gemological Institute

**COLOR** 

**CLARITY** 

Internally

Flawless

DEFGHIJ

WS 1-2

Very Very

Slightly Included

FD - 10 20

Included

# THIS DOCUMENT WAS PRODUCED WITH THE FOLLOWING SECURITY MEASURES: SPECIAL DOCUMENT PAPER, INK SCREENS, WATERMARK BACKGROUND DESIGNS, HOLOGRAM AND OTHER SECURITY FEATURES NOT LISTED AND DO EXCRED DOCUMENT SECURITY INDUSTRY GUIDELINES.

Slightly Included



May 1, 2024

IGI Report Number LG632447659

Description LABORATORY GROWN DIAMOND

Measurements 6.56 - 6.58 X 4.04 MM

ROUND BRILLIANT

D

IDEAL

**GRADING RESULTS** 

Shape and Cutting Style

Carat Weight 1.07 CARAT

Color Grade Clarity Grade VS 1

Cut Grade



#### ADDITIONAL GRADING INFORMATION

Polish **EXCELLENT EXCELLENT** Symmetry

NONE Fluorescence

Inscription(s) (例 LG632447659

Comments: HEARTS & ARROWS

This Laboratory Grown Diamond was created by Chemical Vapor Deposition (CVD) growth process and may include post-growth treatment.

Type IIa