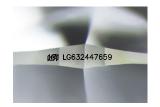

### LABORATORY GROWN DIAMOND REPORT

May 1, 2024

IGI Report Number LG632447659

Description LABORATORY GROWN DIAMOND

Shape and Cutting Style ROUND BRILLIANT

Measurements 6.56 - 6.58 X 4.04 MM

### ADDITIONAL GRADING INFORMATION

**EXCELLENT** Polish

Symmetry **EXCELLENT** 

NONE Fluorescence

1/到 LG632447659 Inscription(s)

Comments: HEARTS & ARROWS

This Laboratory Grown Diamond was created by Chemical Vapor Deposition (CVD) growth process and

#### ADDITIONAL GRADING INFORMATION

Polish **EXCELLENT EXCELLENT** Symmetry

NONE Fluorescence

Inscription(s) (例 LG632447659

Comments: HEARTS & ARROWS

This Laboratory Grown Diamond was created by Chemical Vapor Deposition (CVD) growth process and may include post-growth treatment.