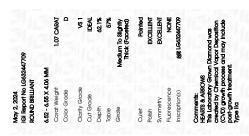

## LABORATORY GROWN DIAMOND REPORT

May 2, 2024

IGI Report Number LG632447709

Description LABORATORY GROWN DIAMOND

Shape and Cutting Style ROUND BRILLIANT

6.52 - 6.55 X 4.06 MM Measurements

**GRADING RESULTS** 

Carat Weight 1.07 CARAT

Color Grade

D

Clarity Grade VS 1

Cut Grade **IDEAL** 

## ADDITIONAL GRADING INFORMATION

**EXCELLENT** Polish

Symmetry **EXCELLENT** 

NONE Fluorescence

1/到 LG632447709 Inscription(s)

Comments: HEARTS & ARROWS

This Laboratory Grown Diamond was created by Chemical Vapor Deposition (CVD) growth process and

IGI Report Number LG632447709

Description LABORATORY GROWN DIAMOND

Measurements 6.52 - 6.55 X 4.06 MM

ROUND BRILLIANT

D

IDEAL

**GRADING RESULTS** 

Shape and Cutting Style

Carat Weight 1.07 CARAT

Color Grade Clarity Grade VS 1

Cut Grade

Medium To Slightly Thick (Faceted) Pointed

#### ADDITIONAL GRADING INFORMATION

Polish **EXCELLENT EXCELLENT** Symmetry

NONE Fluorescence

Inscription(s) (例 LG632447709

Comments: HEARTS & ARROWS

This Laboratory Grown Diamond was created by Chemical Vapor Deposition (CVD) growth process and may include post-growth treatment.