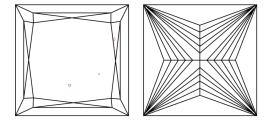

# **ELECTRONIC COPY**

### LABORATORY GROWN DIAMOND REPORT

April 30, 2024

IGI Report Number LG632448224

Description LABORATORY GROWN DIAMOND

Shape and Cutting Style PRINCESS CUT

Measurements 6.22 X 6.21 X 4.50 MM

**GRADING RESULTS** 

Carat Weight 1.51 CARAT

Color Grade

Ε

Clarity Grade VS 1

### ADDITIONAL GRADING INFORMATION

Polish **EXCELLENT** 

Symmetry **EXCELLENT** 

Fluorescence NONE

Inscription(s) (3) LG632448224

Comments: This Laboratory Grown Diamond was created by Chemical Vapor Deposition (CVD) growth process and may include post-growth treatment.

Type IIa

# LG632448224

Report verification at igi.org

#### **PROPORTIONS**





Sample Image Used

## **CLARITY CHARACTERISTICS**



## **KEY TO SYMBOLS**

Red symbols indicate internal characteristics. Green symbols indicate external characteristics.

#### COLOR

| D E F                  | G H I J                        | Faint                     | Very Light | Light    |
|------------------------|--------------------------------|---------------------------|------------|----------|
| CLARITY                |                                |                           |            |          |
| IF                     | WS <sup>1-2</sup>              | VS <sup>1-2</sup>         | SI 1-2     | 1-3      |
| Internally<br>Flawless | Very Very<br>Slightly Included | Very<br>Slightly Included | Slightly   | Included |



© IGI 2020, International Gemological Institute

FD - 10 20





April 30, 2024

IGI Report Number LG63