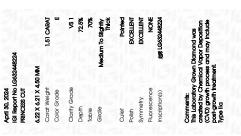

### LABORATORY GROWN DIAMOND REPORT

April 30, 2024

IGI Report Number LG632448224

Description LABORATORY GROWN DIAMOND

Shape and Cutting Style PRINCESS CUT

Measurements 6.22 X 6.21 X 4.50 MM

**GRADING RESULTS** 

Carat Weight 1.51 CARAT

Color Grade

Ε

Clarity Grade VS 1

### ADDITIONAL GRADING INFORMATION

Polish **EXCELLENT** 

Symmetry **EXCELLENT** 

Fluorescence NONE

Inscription(s) (3) LG632448224

Comments: This Laboratory Grown Diamond was created by Chemical Vapor Deposition (CVD) growth process and may include post-growth treatment.

Type IIa