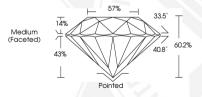

### **GRADING RESULTS**

0.43 CARAT Carat Weight

Color Grade

VVS 1 Clarity Grade Cut Grade IDFAI

# ADDITIONAL GRADING INFORMATION

Polish **EXCELLENT** 

Symmetry **EXCELLENT** Fluorescence NONE

Inscription(s) 1/3/1 LG632449250

Comments: HEARTS & ARROWS

This Laboratory Grown Diamond was created by Chemical Vapor Deposition (CVD) growth process and may include post-growth treatment.

#### 4.92 - 4.95 X 2.97 MM

0.43 CARAT Carat Weight Color Grade Clarity Grade VVS 1 Cut Grade IDFAI Polish **EXCELLENT EXCELLENT** Symmetry Fluorescence NONE 161 LG632449250

Inscription(s) Comments: HEARTS & ARROWS This Laboratory Grown Diamond was created by Chemical Vapor Deposition (CVD) growth process and may include post-growth treatment. Type Ila

### 4.92 - 4.95 X 2.97 MM

Carat Weight 0.43 CARAT Color Grade D Clarity Grade VVS 1 Cut Grade IDEAL Polish **EXCELLENT** Symmetry **EXCELLENT** 

NONE Fluorescence Inscription(s) 1631 LG632449250 Comments: HEARTS & ARROWS This Laboratory Grown Diamond was created by Chemical Vapor Deposition (CVD) growth process and may include post-growth treatment. Type Ila