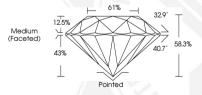

## **GRADING RESULTS**

0.41 CARAT Carat Weight

Color Grade D

Clarity Grade SI<sub>1</sub>

Cut Grade **EXCELLENT** 

# ADDITIONAL GRADING INFORMATION

Polish **EXCELLENT** 

Symmetry **EXCELLENT** Fluorescence NONE

Inscription(s)

1/3/1 LG632449253

Comments: HEARTS & ARROWS

This Laboratory Grown Diamond was created by Chemical Vapor Deposition (CVD) growth process and may include post-growth treatment.

#### 4.88 - 4.92 X 2.86 MM

0.41 CARAT Carat Weight Color Grade Clarity Grade SI 1 Cut Grade **EXCELLENT** Polish **EXCELLENT EXCELLENT** Symmetry

Fluorescence NONE 161 LG632449253 Inscription(s) Comments: HEARTS & ARROWS This Laboratory Grown Diamond was created by Chemical Vapor Deposition (CVD) growth process and may include post-growth

## 4.88 - 4.92 X 2.86 MM

Carat Weight 0.41 CARAT Color Grade Clarity Grade SI 1 Cut Grade **EXCELLENT** Polish **EXCELLENT** 

Symmetry **EXCELLENT** NONE Fluorescence Inscription(s) 161 LG632449253 Comments: HEARTS & ARROWS This Laboratory Grown Diamond was created by Chemical Vapor Deposition (CVD) growth process