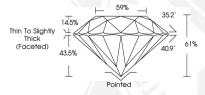

## IGI LABORATORY GROWN DIAMOND IDENTIFICATION REPORT

April 30, 2024

**IGI** Report Number LG632449263 Description LABORATORY GROWN DIAMOND

Shape and Cutting Style ROUND BRILLIANT

Measurements 6.24 - 6.27 X 3.82 MM

#### **GRADING RESULTS**

0.92 CARAT Carat Weight

Color Grade VS 1 Clarity Grade

Cut Grade IDFAI

## ADDITIONAL GRADING INFORMATION

Polish **EXCELLENT** 

Symmetry **EXCELLENT** Fluorescence NONE

Inscription(s)

1/5/1 LG632449263

D

Comments: HEARTS & ARROWS

This Laboratory Grown Diamond was created by Chemical Vapor Deposition (CVD) growth process and may include post-growth treatment.

#### 6.24 - 6.27 X 3.82 MM

0.92 CARAT Carat Weight Color Grade Clarity Grade VS 1 Cut Grade IDFAI Polish **EXCELLENT EXCELLENT** Symmetry

Fluorescence NONE 161 LG632449263 Inscription(s) Comments: HEARTS & ARROWS This Laboratory Grown Diamond was created by Chemical Vapor Deposition (CVD) growth process and may include post-growth

#### 6.24 - 6.27 X 3.82 MM

Carat Weight 0.92 CARAT Color Grade D Clarity Grade VS 1 Cut Grade IDEAL Polish **EXCELLENT** Symmetry **EXCELLENT** 

NONE Fluorescence Inscription(s) 1631 LG632449263 Comments: HEARTS & ARROWS This Laboratory Grown Diamond was created by Chemical Vapor Deposition (CVD) growth process and may include post-growth treatment. Type Ila