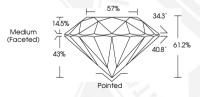

## **GRADING RESULTS**

0.96 CARAT Carat Weight

Color Grade

VVS 1 Clarity Grade IDFAI

Cut Grade

# ADDITIONAL GRADING INFORMATION

Polish **EXCELLENT** 

Symmetry **EXCELLENT** Fluorescence NONE

Inscription(s)

1/3/1 LG632449266

D

Comments: HEARTS & ARROWS

This Laboratory Grown Diamond was created by Chemical Vapor Deposition (CVD) growth process and may include post-growth treatment.

# ROUND BRILLIANT

#### 6.35 - 6.42 X 3.89 MM

0.96 CARAT Carat Weight Color Grade Clarity Grade VVS 1 Cut Grade IDFAI Polish **EXCELLENT EXCELLENT** Symmetry

Fluorescence NONE 161 LG632449266 Inscription(s) Comments: HEARTS & ARROWS This Laboratory Grown Diamond was created by Chemical Vapor Deposition (CVD) growth process and may include post-growth

### ROUND BRILLIANT

## 6.35 - 6.42 X 3.89 MM

Carat Weight 0.96 CARAT Color Grade D Clarity Grade VVS 1 Cut Grade IDEAL Polish **EXCELLENT** Symmetry **EXCELLENT** 

NONE Fluorescence Inscription(s) 1631 LG632449266 Comments: HEARTS & ARROWS This Laboratory Grown Diamond was created by Chemical Vapor Deposition (CVD) growth process and may include post-growth treatment. Type Ila