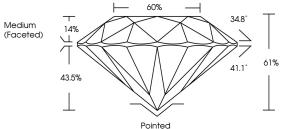

34.8°

**EXCELLENT** 

**EXCELLENT** 

(451) LG632449324

NONE

Pointed

April 29, 2024

Description

Measurements **GRADING RESULTS** 

Carat Weight

Color Grade Clarity Grade

Cut Grade

Medium

Polish

Symmetry

Fluorescence

Inscription(s)

Type IIa

(Faceted)

IGI Report Number

Shape and Cutting Style

### LABORATORY GROWN DIAMOND REPORT

April 29, 2024

IGI Report Number LG632449324

LABORATORY GROWN Description

DIAMOND

Shape and Cutting Style **ROUND BRILLIANT** 

Measurements 7.37 - 7.42 X 4.52 MM

**GRADING RESULTS** 

1.52 CARAT Carat Weight

Color Grade D

Clarity Grade VVS 2

Cut Grade **IDEAL** 

ADDITIONAL GRADING INFORMATION

Polish **EXCELLENT** 

**EXCELLENT** Symmetry

NONE Fluorescence

### **PROPORTIONS**

# Pointed

Sample Image Used

www.igi.org

## **GRADING SCALES**

### CLARITY

| IF         | VVS <sup>1-2</sup> | VS <sup>1-2</sup> | SI 1-2   | I <sup>1-3</sup> |
|------------|--------------------|-------------------|----------|------------------|
| Internally | Very Very          | Very              | Slightly | Included         |
| Flawless   | Slightly Included  | Slightly Included | Included |                  |

#### 00105

| COLOR |   |   |   |   |   |   |       |            |       |  |  |  |  |
|-------|---|---|---|---|---|---|-------|------------|-------|--|--|--|--|
| D     | E | F | G | Н | I | J | Faint | Very Light | Light |  |  |  |  |