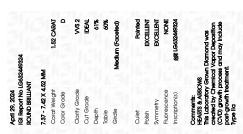

Report verification at igi.org

LG632449324

DIAMOND

1.52 CARAT

VVS 2

IDEAL

LABORATORY GROWN

ROUND BRILLIANT 7.37 - 7.42 X 4.52 MM

34.8°

**EXCELLENT** 

**EXCELLENT** 

(451) LG632449324

NONE

Pointed

April 29, 2024

Description

Measurements **GRADING RESULTS** 

Carat Weight

Color Grade Clarity Grade

Cut Grade

Medium

Polish

Symmetry

Fluorescence

Inscription(s)

Type IIa

(Faceted)

IGI Report Number

Shape and Cutting Style

### LABORATORY GROWN DIAMOND REPORT

April 29, 2024

IGI Report Number LG632449324

LABORATORY GROWN Description

DIAMOND

Shape and Cutting Style **ROUND BRILLIANT** 

Measurements 7.37 - 7.42 X 4.52 MM

**GRADING RESULTS** 

1.52 CARAT Carat Weight

Color Grade D

Clarity Grade VVS 2

Cut Grade **IDEAL** 

ADDITIONAL GRADING INFORMATION

Polish **EXCELLENT** 

**EXCELLENT** Symmetry

NONE Fluorescence

1/5/1 LG632449324 Inscription(s)

Comments: HEARTS & ARROWS

This Laboratory Grown Diamond was created by

Chemical Vapor Deposition (CVD) growth process and

may include post-growth treatment.

Type IIa

© IGI 2020, International Gemological Institute

FD - 10 20

This Laboratory Grown Diamond was created by Chemical Vapor Deposition (CVD) growth process and

ADDITIONAL GRADING INFORMATION

Comments: HEARTS & ARROWS

may include post-growth treatment