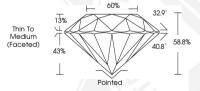

# ROUND BRILLIANT

5.82 - 5.89 X 3.45 MM 0.71 CARAT Carat Weight Color Grade

Clarity Grade VVS 2 Cut Grade IDFAI Polish **EXCELLENT EXCELLENT** Symmetry

Fluorescence NONE 161 LG632449869 Inscription(s)

Comments: HEARTS & ARROWS This Laboratory Grown Diamond was created by Chemical Vapor Deposition (CVD) growth process and may include post-growth treatment. Type Ila

## 5.82 - 5.89 X 3.45 MM

Carat Weight 0.71 CARAT Color Grade D Clarity Grade VVS 2 Cut Grade IDEAL

Polish **EXCELLENT** Symmetry **EXCELLENT** 

NONE Fluorescence Inscription(s) 161 LG632449869 Comments: HEARTS & ARROWS This Laboratory Grown Diamond was created by Chemical Vapor

Deposition (CVD) growth process and may include post-growth treatment. Type Ila