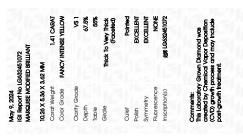

### LABORATORY GROWN DIAMOND REPORT

| PROPORTIONS |
|-------------|
|-------------|

| May 9, 2024                    |                             |  |  |  |  |
|--------------------------------|-----------------------------|--|--|--|--|
| IGI Report Number              | LG632451072                 |  |  |  |  |
| Description                    | LABORATORY GROWN DIAMOND    |  |  |  |  |
| Shape and Cutting Style        | MARQUISE MODIFIED BRILLIANT |  |  |  |  |
| Measurements                   | 10.26 X 5.36 X 3.62 MM      |  |  |  |  |
| GRADING RESULTS                |                             |  |  |  |  |
| Carat Weight                   | 1.41 CARAT                  |  |  |  |  |
| Color Grade                    | FANCY INTENSE YELLOW        |  |  |  |  |
| Clarity Grade                  | V\$ 1                       |  |  |  |  |
| ADDITIONAL GRADING INFORMATION |                             |  |  |  |  |
| Polish                         | EXCELLENT                   |  |  |  |  |
| Symmetry                       | EXCELLENT                   |  |  |  |  |
| Fluorescence                   | NONE                        |  |  |  |  |

Comments: This Laboratory Grown Diamond was created by Chemical Vapor Deposition (CVD) growth process and may include post-growth treatment.

LG632451072

LG632451072

Report verification at igi.org

**CLARITY CHARACTERISTICS** 

# May 9, 2024

| IGI Report Number   | LG632451072                          |
|---------------------|--------------------------------------|
| Description         | LABORATORY GROWN DIAMOND             |
| Shape and Cutting S | Style MARQUISE MODIFIED<br>BRILLIANT |
| Measurements        | 10.26 X 5.36 X 3.62 MM               |
| GRADING RESULTS     |                                      |
| Carat Weight        | 1.41 CARAT                           |
| Color Grade         | FANCY INTENSE YELLOW                 |
| Clarity Grade       | VS 1                                 |
|                     |                                      |

#### ADDITIONAL GRADING INFORMATION

| Polish                                                                                                                                             | EXCELLENT       |  |  |
|----------------------------------------------------------------------------------------------------------------------------------------------------|-----------------|--|--|
| Symmetry                                                                                                                                           | EXCELLENT       |  |  |
| Fluorescence                                                                                                                                       | NONE            |  |  |
| Inscription(s)                                                                                                                                     | 1G1 LG632451072 |  |  |
| Comments: This Laboratory Grown Diamond was<br>created by Chemical Vapor Deposition (CVD) growth<br>process and may include post-growth treatment. |                 |  |  |