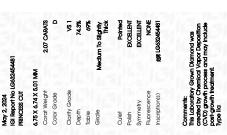

### LABORATORY GROWN DIAMOND REPORT

May 2, 2024

IGI Report Number LG632454481

Description LABORATORY GROWN DIAMOND

Shape and Cutting Style PRINCESS CUT

Measurements 6.75 X 6.74 X 5.01 MM

**GRADING RESULTS** 

Carat Weight 2.07 CARATS

Color Grade

D

Clarity Grade V\$ 1

## ADDITIONAL GRADING INFORMATION

Polish **EXCELLENT** 

Symmetry **EXCELLENT** 

Fluorescence NONE

Inscription(s) IGI LG632454481

Comments: This Laboratory Grown Diamond was created by Chemical Vapor Deposition (CVD) growth process and may include post-growth treatment. Type Ila

© IGI 2020, International Gemological Institute

FD - 10 20

May 2, 2024

IGI Report Number LG632454481

Description LABORATORY GROWN DIAMOND

Measurements 6.75 X 6.74 X 5.01 MM

PRINCESS CUT

**GRADING RESULTS** 

Shape and Cutting Style

Carat Weight 2.07 CARATS

Color Grade D
Clarity Grade V\$ 1

#### ADDITIONAL GRADING INFORMATION

Polish EXCELLENT
Symmetry EXCELLENT

Fluorescence NONE

Inscription(s) (S) LG632454481

Comments: This Laboratory Grown Diamond was created by Chemical Vapor Deposition (CVD) growth process and may include post-growth treatment.

туре па