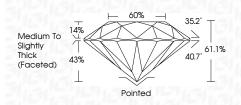

## PROPORTIONS

| LG632454499              |
|--------------------------|
| LABORATORY GROWN DIAMOND |
| ROUND BRILLIANT          |
| 9.31 - 9.37 X 5.70 MM    |
|                          |
| 3.10 CARATS              |
| I STOLE I STOLEF         |
| VS 1                     |
| IDEAL                    |
| NFORMATION               |
|                          |

# May 3, 2024

| 11101) 07 202 1  |                          |
|------------------|--------------------------|
| IGI Report Numbe | r LG632454499            |
| Description      | LABORATORY GROWN DIAMOND |
| Shape and Cuttin | g Style ROUND BRILLIANT  |
| Measurements     | 9.31 - 9.37 X 5.70 MM    |
| GRADING RESULT   | rs                       |
| Carat Weight     | 3.10 CARATS              |
| Color Grade      | F                        |
| Clarity Grade    | VS 1                     |
| Cut Grade        | IDEAL                    |
|                  |                          |