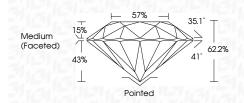

## PROPORTIONS

**CLARITY CHARACTERISTICS** 

**KEY TO SYMBOLS** 

Red symbols indicate internal characteristics. Green symbols indicate external characteristics.

| May 2, 2024                    |                          |  |  |  |
|--------------------------------|--------------------------|--|--|--|
| IGI Report Number              | LG632454509              |  |  |  |
| Description                    | LABORATORY GROWN DIAMOND |  |  |  |
| Shape and Cutting Style        | ROUND BRILLIANT          |  |  |  |
| Measurements                   | 6.57 - 6.62 X 4.10 MM    |  |  |  |
| GRADING RESULTS                |                          |  |  |  |
| Carat Weight                   | 1.09 CARAT               |  |  |  |
| Color Grade                    | D                        |  |  |  |
| Clarity Grade                  | VS 2                     |  |  |  |
| Cut Grade                      | IDEAL                    |  |  |  |
| ADDITIONAL GRADING INFORMATION |                          |  |  |  |
|                                |                          |  |  |  |