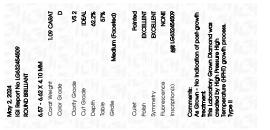

## PROPORTIONS

**CLARITY CHARACTERISTICS** 

**KEY TO SYMBOLS** 

Red symbols indicate internal characteristics. Green symbols indicate external characteristics.

| May 2, 2024                    |                          |  |  |  |
|--------------------------------|--------------------------|--|--|--|
| IGI Report Number              | LG632454509              |  |  |  |
| Description                    | LABORATORY GROWN DIAMOND |  |  |  |
| Shape and Cutting Style        | ROUND BRILLIANT          |  |  |  |
| Measurements                   | 6.57 - 6.62 X 4.10 MM    |  |  |  |
| GRADING RESULTS                |                          |  |  |  |
| Carat Weight                   | 1.09 CARAT               |  |  |  |
| Color Grade                    | D                        |  |  |  |
| Clarity Grade                  | VS 2                     |  |  |  |
| Cut Grade                      | IDEAL                    |  |  |  |
| ADDITIONAL GRADING INFORMATION |                          |  |  |  |
|                                |                          |  |  |  |

| Polish         | EXCELLENT       |
|----------------|-----------------|
| Symmetry       | EXCELLENT       |
| Fluorescence   | NONE            |
| Inscription(s) | 任务1 LG632454509 |

Comments: As Grown - No indication of post-growth treatment.

This Laboratory Grown Diamond was created by High Pressure High Temperature (HPHT) growth process. Type II

LG632454509

Report verification at igi.org

10 LG632454509 Sample Image Used