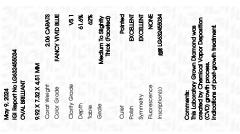

### LABORATORY GROWN DIAMOND REPORT

| May 9, 2024             |                          |
|-------------------------|--------------------------|
| IGI Report Number       | LG632455034              |
| Description             | LABORATORY GROWN DIAMOND |
| Shape and Cutting Style | OVAL BRILLIANT           |
| Measurements            | 9.92 X 7.32 X 4.51 MM    |
| GRADING RESULTS         |                          |
| Carat Weight            | 2.06 CARATS              |

| Color Grade                    | FANCY VIVID BLUE |
|--------------------------------|------------------|
| Clarity Grade                  | VS 1             |
| ADDITIONAL GRADING INFORMATION |                  |

# EXCELLENT Polish

| EXCELLENT        | Symmetry       |
|------------------|----------------|
| NONE             | Fluorescence   |
| 1631 LG632455034 | Inscription(s) |

Comments: This Laboratory Grown Diamond was created by Chemical Vapor Deposition (CVD) growth process. Indications of post-growth treatment.

| May 9, 2024         |                          |
|---------------------|--------------------------|
| IGI Report Number   | LG632455034              |
| Description         | LABORATORY GROWN DIAMOND |
| Shape and Cutting S | tyle OVAL BRILLIANT      |
| Measurements        | 9.92 X 7.32 X 4.51 MM    |
| GRADING RESULTS     |                          |
| Carat Weight        | 2.06 CARATS              |

| 2.00 CARAIS      |
|------------------|
| FANCY VIVID BLUE |
| VS 1             |
|                  |

#### ADDITIONAL GRADING INFORMATION

| Polish                                                                                             | EXCELLENT                 |
|----------------------------------------------------------------------------------------------------|---------------------------|
| Symmetry                                                                                           | EXCELLENT                 |
| Fluorescence                                                                                       | NONE                      |
| Inscription(s)                                                                                     | 1571 LG632455034          |
| Comments: This Laboratory<br>created by Chemical Vapo<br>process.<br>Indications of post-growth tr | r Deposition (CVD) growth |