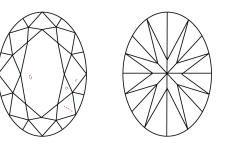

### **CLARITY CHARACTERISTICS**

#### **KEY TO SYMBOLS**

Red symbols indicate internal characteristics. Green symbols indicate external characteristics.

|    |         | 1       |   |
|----|---------|---------|---|
| Æ  | 朝 LG632 | 2455034 | 1 |
| RE |         |         |   |

#### Sample Image Used