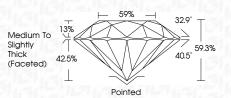

ry Light | Light    |
|------------------------|--------------------------------|---------------------------|------------|----------|
| CLARITY                |                                |                           |            |          |
| IF                     | VVS <sup>1 - 2</sup>           | VS <sup>1-2</sup>         | SI 1-2     | I 1-3    |
| Internally<br>Flawless | Very Very<br>Slightly Included | Very<br>Slightly Included | Slightly   | Included |



© IGI 2020, International Gemological Institute

FD - 10 20





April 30, 2024

IGI Report Number LG632455718

Description LABORATORY GROWN DIAMOND

Measurements 6.53 - 6.57 X 3.89 MM

**GRADING RESULTS** 

Shape and Cutting Style

Carat Weight 1.02 CARAT

ROUND BRILLIANT

IDEAL

Color Grade E
Clarity Grade \$12

Cut Grade



#### ADDITIONAL GRADING INFORMATION

Polish **EXCELLENT** 

Symmetry **EXCELLENT**Fluorescence **NONE** 

Inscription(s) [15] LG632455718

Comments: This Laboratory Grown Diamond was created by Chemical Vapor Deposition (CVD) growth process and may include post-growth treatment.

Type IIa

туре п