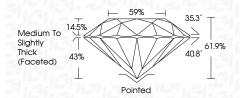

-----|---|---------------------------|----------------------|----------|
| CLARITY                | 1 |                                |     |   |                           |                      |          |
| IF                     |   | VVS <sup>1 - 2</sup>           |     |   | VS <sup>1-2</sup>         | SI 1-2               | 1 1 - 3  |
| Internally<br>Flawless |   | Very Very<br>Slightly Included |     |   | Very<br>Slightly Included | Slightly<br>Included | Included |



© IGI 2020, International Gemological Institute

FD - 10 20





April 30, 2024

IGI Report Number LG632455719

Description LABORATORY GROWN DIAMOND

Measurements 6.42 - 6.46 X 3.99 MM

ROUND BRILLIANT

**GRADING RESULTS** 

Shape and Cutting Style

Carat Weight 1.03 CARAT

Color Grade E

Cut Grade **EXCELLENT** 



#### ADDITIONAL GRADING INFORMATION

Polish EXCELLENT
Symmetry EXCELLENT

Fluorescence NONE

Inscription(s)

Comments: This Laboratory Grown Diamond was created by Chemical Vapor Deposition (CVD) growth

process and may include post-growth treatment.