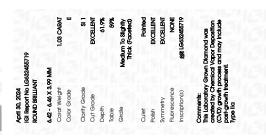

### LABORATORY GROWN DIAMOND REPORT

April 30, 2024

IGI Report Number LG632455719

Description LABORATORY GROWN DIAMOND

Shape and Cutting Style ROUND BRILLIANT

Measurements 6.42 - 6.46 X 3.99 MM

**GRADING RESULTS** 

Carat Weight 1.03 CARAT

Color Grade

Clarity Grade SI 1

Cut Grade EXCELLENT

#### ADDITIONAL GRADING INFORMATION

Polish EXCELLENT

Symmetry **EXCELLENT** 

Fluorescence NONE

Inscription(s) (43) LG632455719

Comments: This Laboratory Grown Diamond was created by Chemical Vapor Deposition (CVD) growth process and may include post-growth treatment. Type IIa