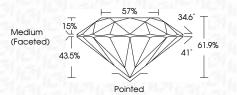

O SYMBOLS**

Red symbols indicate internal characteristics. Green symbols indicate external characteristics.



#### © IGI 2020, International Gemological Institute

**COLOR** 

**CLARITY** 

Internally

Flawless

DEFGHIJ

WS 1-2

Very Very

Slightly Included

Included

Slightly Included

FD - 10 20

# THIS DOCUMENT WAS PRODUCED WITH THE FOLLOWING SECURITY MEASURES: SPECIAL DOCUMENT PAPER, INK SCREENS, WATERMARK BACKGROUND DESIGNS, HOLOGRAM AND OTHER SECURITY FEATURES NOT LISTED AND DO EXCRED DOCUMENT SECURITY INDUSTRY GUIDELINES.



May 3, 2024

IGI Report Number LG632456842

Description LABORATORY GROWN DIAMOND

Measurements 8.77 - 8.80 X 5.44 MM

ROUND BRILLIANT

IDEAL

**GRADING RESULTS** 

Shape and Cutting Style

Carat Weight 2.57 CARATS

Color Grade Ε Clarity Grade VS 2

Cut Grade



#### ADDITIONAL GRADING INFORMATION

Polish **EXCELLENT EXCELLENT** Symmetry

NONE Fluorescence

Inscription(s) (451) LG632456842

Comments: HEARTS & ARROWS

This Laboratory Grown Diamond was created by Chemical Vapor Deposition (CVD) growth process and may include post-growth treatment.

Type IIa