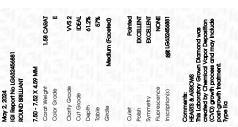

### LABORATORY GROWN DIAMOND REPORT

May 2, 2024

IGI Report Number LG632456881

Description LABORATORY GROWN DIAMOND

Shape and Cutting Style ROUND BRILLIANT

7.50 - 7.52 X 4.59 MM Measurements

## **GRADING RESULTS**

Carat Weight 1.58 CARAT

Color Grade

Е

Clarity Grade VVS 2

Cut Grade **IDEAL** 

### ADDITIONAL GRADING INFORMATION

**EXCELLENT** Polish

Symmetry **EXCELLENT** 

NONE Fluorescence

Inscription(s) 1/5/1 LG632456881

Comments: HEARTS & ARROWS

This Laboratory Grown Diamond was created by Chemical Vapor Deposition (CVD) growth process and

may include post-growth treatment.

Type IIa

May 2, 2024

IGI Report Number LG632456881

Description LABORATORY GROWN DIAMOND

Shape and Cutting Style ROUND BRILLIANT Measurements 7.50 - 7.52 X 4.59 MM

**GRADING RESULTS** 

Carat Weight 1.58 CARAT

Color Grade Ε Clarity Grade VVS 2

Cut Grade

IDEAL

#### ADDITIONAL GRADING INFORMATION

Polish **EXCELLENT** 

**EXCELLENT** Symmetry

NONE Fluorescence Inscription(s) (何) LG632456881

Comments: HEARTS & ARROWS

This Laboratory Grown Diamond was created by Chemical Vapor Deposition (CVD) growth process and may include post-growth treatment

Type IIa