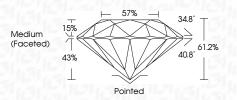

### LABORATORY GROWN DIAMOND REPORT

May 2, 2024

IGI Report Number LG632456881

Description LABORATORY GROWN DIAMOND

Shape and Cutting Style ROUND BRILLIANT

7.50 - 7.52 X 4.59 MM Measurements

## **GRADING RESULTS**

Carat Weight 1.58 CARAT

Color Grade

Е

Clarity Grade VVS 2

Cut Grade **IDEAL** 

May 2, 2024

IGI Report Number LG632456881

Description LABORATORY GROWN DIAMOND

Shape and Cutting Style ROUND BRILLIANT Measurements 7.50 - 7.52 X 4.59 MM

**GRADING RESULTS** 

Carat Weight 1.58 CARAT

Color Grade Ε Clarity Grade VVS 2