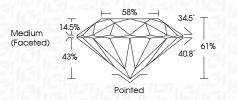

*KEY TO SYMBOLS**

Red symbols indicate internal characteristics. Green symbols indicate external characteristics.



© IGI 2020, International Gemological Institute

**COLOR** 

**CLARITY** 

Internally

Flawless

DEFGHIJ

WS 1-2

Very Very

Slightly Included

FD - 10 20

Included

# THIS DOCUMENT WAS PRODUCED WITH THE FOLLOWING SECURITY MEASURES: SPECIAL DOCUMENT PAPER, INK SCREENS, WATERMARK BACKGROUND DESIGNS, HOLOGRAM AND OTHER SECURITY FEATURES NOT LISTED AND DO EXCRED DOCUMENT SECURITY INDUSTRY GUIDELINES.

Slightly Included



May 2, 2024

IGI Report Number LG632456925

Description LABORATORY GROWN DIAMOND

Shape and Cutting Style ROUND BRILLIANT

Measurements 8.21 - 8.22 X 5.01 MM

**GRADING RESULTS** 

2.08 CARATS Carat Weight

Color Grade G Clarity Grade VS 1

Cut Grade

IDEAL



#### ADDITIONAL GRADING INFORMATION

Polish **EXCELLENT EXCELLENT** Symmetry

NONE Fluorescence

Inscription(s) (451) LG632456925

Comments: HEARTS & ARROWS

This Laboratory Grown Diamond was created by Chemical Vapor Deposition (CVD) growth process and may include post-growth treatment.

Type IIa