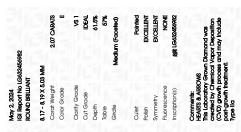

## LABORATORY GROWN DIAMOND REPORT

May 2, 2024

IGI Report Number LG632456982

Description LABORATORY GROWN DIAMOND

Shape and Cutting Style ROUND BRILLIANT

8.17 - 8.19 X 5.03 MM Measurements

**GRADING RESULTS** 

Carat Weight 2.07 CARATS

Color Grade

Е

Clarity Grade VS 1

Cut Grade **IDEAL** 

## ADDITIONAL GRADING INFORMATION

**EXCELLENT** Polish

Symmetry **EXCELLENT** 

NONE Fluorescence

1/到 LG632456982 Inscription(s)

Comments: HEARTS & ARROWS

This Laboratory Grown Diamond was created by Chemical Vapor Deposition (CVD) growth process and

may include post-growth treatment.

Type IIa

May 2, 2024

IGI Report Number LG632456982

Description LABORATORY GROWN DIAMOND

Shape and Cutting Style ROUND BRILLIANT Measurements 8.17 - 8.19 X 5.03 MM

**GRADING RESULTS** 

Carat Weight 2.07 CARATS

IDEAL

Color Grade Clarity Grade VS 1

Cut Grade

#### ADDITIONAL GRADING INFORMATION

Polish **EXCELLENT EXCELLENT** Symmetry

NONE Fluorescence

Inscription(s) (451) LG632456982

Comments: HEARTS & ARROWS

This Laboratory Grown Diamond was created by Chemical Vapor Deposition (CVD) growth process and may include post-growth treatment.

Type IIa

www.igi.org