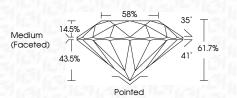

ISTICS**



## **KEY TO SYMBOLS**

Red symbols indicate internal characteristics. Green symbols indicate external characteristics.



© IGI 2020, International Gemological Institute

**COLOR** 

**CLARITY** 

Internally

Flawless

DEFGHIJ

WS 1-2

Very Very

Slightly Included

FD - 10 20

Included

# THIS DOCUMENT WAS PRODUCED WITH THE FOLLOWING SECURITY MEASURES: SPECIAL DOCUMENT PAPER, INK SCREENS, WATERMARK BACKGROUND DESIGNS, HOLOGRAM AND OTHER SECURITY FEATURES NOT LISTED AND DO EXCRED DOCUMENT SECURITY INDUSTRY GUIDELINES.

Slightly Included



IGI Report Number LG632457016 Description LABORATORY GROWN DIAMOND

Shape and Cutting Style ROUND BRILLIANT

Measurements 8.17 - 8.21 X 5.05 MM

**GRADING RESULTS** 

Carat Weight 2.08 CARATS

Color Grade Clarity Grade VS 1

IDEAL

Cut Grade



#### ADDITIONAL GRADING INFORMATION

Polish **EXCELLENT EXCELLENT** Symmetry

NONE Fluorescence

Inscription(s) (何) LG632457016

Comments: HEARTS & ARROWS

This Laboratory Grown Diamond was created by Chemical Vapor Deposition (CVD) growth process and may include post-growth treatment

Type IIa