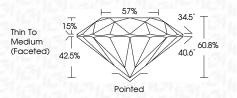

#### **PROPORTIONS**

Sample Image Used

Faint

Verv

Slightly Included

Very Light

Slightly

Included

#### LABORATORY GROWN DIAMOND REPORT

May 2, 2024

IGI Report Number LG632457030

Description LABORATORY GROWN DIAMOND

Shape and Cutting Style ROUND BRILLIANT

9.31 - 9.35 X 5.67 MM Measurements

**GRADING RESULTS** 

May 2, 2024

IGI Report Number LG632457030

Description LABORATORY GROWN DIAMOND

Shape and Cutting Style ROUND BRILLIANT Measurements 9.31 - 9.35 X 5.67 MM

**GRADING RESULTS** 

Carat Weight 3.02 CARATS

Color Grade Clarity Grade SI 1