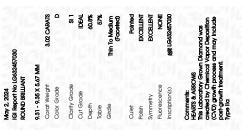

#### LABORATORY GROWN DIAMOND REPORT

May 2, 2024

IGI Report Number LG632457030

Description LABORATORY GROWN DIAMOND

Shape and Cutting Style ROUND BRILLIANT

9.31 - 9.35 X 5.67 MM Measurements

**GRADING RESULTS** 

Carat Weight 3.02 CARATS

Color Grade

D

Clarity Grade SI 1

Cut Grade **IDEAL** 

#### ADDITIONAL GRADING INFORMATION

**EXCELLENT** Polish

Symmetry **EXCELLENT** 

NONE Fluorescence

1/到 LG632457030 Inscription(s)

Comments: HEARTS & ARROWS

This Laboratory Grown Diamond was created by Chemical Vapor Deposition (CVD) growth process and

may include post-growth treatment.

Type IIa

May 2, 2024

IGI Report Number LG632457030

Description LABORATORY GROWN DIAMOND

Shape and Cutting Style ROUND BRILLIANT Measurements 9.31 - 9.35 X 5.67 MM

**GRADING RESULTS** 

Carat Weight 3.02 CARATS

Color Grade Clarity Grade SI 1

Cut Grade

IDEAL

D

#### ADDITIONAL GRADING INFORMATION

Polish **EXCELLENT EXCELLENT** Symmetry

NONE Fluorescence

Inscription(s) (例 LG632457030

Comments: HEARTS & ARROWS

This Laboratory Grown Diamond was created by Chemical Vapor Deposition (CVD) growth process and may include post-growth treatment.

Type IIa