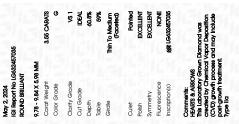

## LABORATORY GROWN DIAMOND REPORT

May 2, 2024

IGI Report Number LG632457035

Description LABORATORY GROWN DIAMOND

Shape and Cutting Style ROUND BRILLIANT

Measurements 9.78 - 9.84 X 5.98 MM

**GRADING RESULTS** 

Carat Weight 3.55 CARATS

Color Grade

G

Clarity Grade VS 1

Cut Grade IDEAL

### ADDITIONAL GRADING INFORMATION

Polish **EXCELLENT** 

Symmetry **EXCELLENT** 

Fluorescence NONE

Inscription(s) 1/3/1 LG632457035

Comments: HEARTS & ARROWS

This Laboratory Grown Diamond was created by Chemical Vapor Deposition (CVD) growth process and

may include post-growth treatment.

Type IIa

May 2, 2024

IGI Report Number LG632457035

Description LABORATORY GROWN DIAMOND

Shape and Cutting Style ROUND BRILLIANT

Measurements 9.78 - 9.84 X 5.98 MM

**GRADING RESULTS** 

Carat Weight 3.55 CARATS

Color Grade G
Clarity Grade V\$1

Cut Grade

de **IDEAL** 

#### ADDITIONAL GRADING INFORMATION

Polish EXCELLENT
Symmetry EXCELLENT

Fluorescence NONE

Inscription(s) IGN LG632457035

Comments: HEARTS & ARROWS

This Laboratory Grown Diamond was created by Chemical Vapor Deposition (CVD) growth process and may include post-growth treatment.

Type IIa

www.igi.org