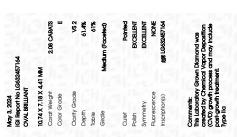

### LABORATORY GROWN DIAMOND REPORT

May 3, 2024

IGI Report Number LG632457164

Description LABORATORY GROWN DIAMOND

Shape and Cutting Style OVAL BRILLIANT

Measurements 10.74 X 7.18 X 4.41 MM

**GRADING RESULTS** 

Carat Weight 2.08 CARATS

Color Grade

Е

Clarity Grade V\$ 2

## ADDITIONAL GRADING INFORMATION

Polish **EXCELLENT** 

Symmetry **EXCELLENT** 

Fluorescence NONE

Inscription(s) (3) LG632457164

Comments: This Laboratory Grown Diamond was created by Chemical Vapor Deposition (CVD) growth process and may include post-growth treatment.