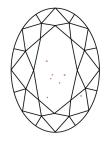

# **ELECTRONIC COPY**

### LABORATORY GROWN DIAMOND REPORT

May 3, 2024

IGI Report Number LG632457164

Description LABORATORY GROWN DIAMOND

Shape and Cutting Style OVAL BRILLIANT

Measurements 10.74 X 7.18 X 4.41 MM

**GRADING RESULTS** 

Carat Weight 2.08 CARATS

Color Grade

Е

Clarity Grade V\$ 2

## ADDITIONAL GRADING INFORMATION

Polish **EXCELLENT** 

Symmetry **EXCELLENT** 

Fluorescence NONE

Inscription(s) (3) LG632457164

Comments: This Laboratory Grown Diamond was created by Chemical Vapor Deposition (CVD) growth process and may include post-growth treatment.

Type IIa

# LG632457164

Report verification at igi.org

### **PROPORTIONS**





Sample Image Used

#### **CLARITY CHARACTERISTICS**





## **KEY TO SYMBOLS**

Red symbols indicate internal characteristics. Green symbols indicate external characteristics.

### COLOR

| D E F      | G H I J            | Faint             | Very Light        | Light      |
|------------|--------------------|-------------------|-------------------|------------|
| CLARITY    | 1-2                | 1.2               | SI <sup>1-2</sup> | . 1-3      |
| Internally | VVS <sup>1-2</sup> | VS <sup>1-2</sup> | Slightly          | Included   |
| Flawless   | Slightly Included  | Slightly Included | Included          | ii iCluded |





© IGI 2020, International Gemological Institute

FD - 10 20





May 3, 2024

IGI Report Number LG632457164

Description LABORATORY GROWN DIAMOND

Shape and Cutting Style OVAL BRILLIANT

Measurements 10.74 X 7.18 X