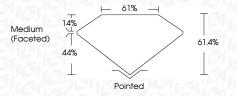

indicate external characteristics.

### COLOR

| D E F      | G H I J            | Faint             | Very Light        | Light      |
|------------|--------------------|-------------------|-------------------|------------|
| CLARITY    | 1-2                | 1.2               | SI <sup>1-2</sup> | . 1-3      |
| Internally | VVS <sup>1-2</sup> | VS <sup>1-2</sup> | Slightly          | Included   |
| Flawless   | Slightly Included  | Slightly Included | Included          | ii iCluded |





© IGI 2020, International Gemological Institute

FD - 10 20





May 3, 2024

IGI Report Number LG632457164

Description LABORATORY GROWN DIAMOND

Shape and Cutting Style OVAL BRILLIANT

Measurements 10.74 X 7.18 X 4.41 MM

GRADING RESULTS

Carat Weight 2.08 CARATS

Color Grade E
Clarity Grade V\$ 2



#### ADDITIONAL GRADING INFORMATION

Polish EXCELLENT
Symmetry EXCELLENT

Symmetry **EXCELLENT**Fluorescence **NONE** 

Inscription(s)

Comments: This Laboratory Grown Diamond was created by Chemical Vapor Deposition (CVD) growth process and may include post-growth treatment.