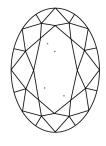

# **ELECTRONIC COPY**

### LABORATORY GROWN DIAMOND REPORT

May 2, 2024

IGI Report Number LG632457340

Description LABORATORY GROWN DIAMOND

Shape and Cutting Style OVAL BRILLIANT

Measurements 12.31 X 8.25 X 4.92 MM

### **GRADING RESULTS**

Carat Weight 3.04 CARATS

Color Grade

Clarity Grade VS 1

### ADDITIONAL GRADING INFORMATION

Polish **EXCELLENT** 

Symmetry **EXCELLENT** 

Fluorescence NONE

Inscription(s) (3) LG632457340

Comments: This Laboratory Grown Diamond was created by Chemical Vapor Deposition (CVD) growth process and may include post-growth treatment.

Type IIa

# LG632457340

Report verification at igi.org

#### **PROPORTIONS**





Sample Image Used

#### **CLARITY CHARACTERISTICS**





## **KEY TO SYMBOLS**

Red symbols indicate internal characteristics. Green symbols indicate external characteristics.

#### COLOR

| D E F                  | G H                  | l J | Faint                     | Very Light | Light    |
|------------------------|----------------------|-----|---------------------------|------------|----------|
| CLARITY                |                      |     |                           |            |          |
| IF                     | VVS <sup>1 - 2</sup> |     | VS <sup>1-2</sup>         | SI 1 - 2   | 1-3      |
| Internally<br>Flawless | Very V               | ery | Very<br>Slightly Included | Slightly   | Included |





© IGI 2020, International Gemological Institute

FD - 10 20





May 2, 2024

IGI Report Number LG632457340

Descriptio