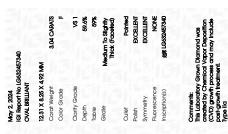

© IGI 2020, International Gemological Institute

FD - 10 20

May 2, 2024

IGI Report Number LG632457340

Description LABORATORY GROWN DIAMOND

Shape and Cutting Style OVAL BRILLIANT

Measurements 12.31 X 8.25 X 4.92 MM

GRADING RESULTS

Carat Weight 3.04 CARATS

VS 1

Color Grade
Clarity Grade

#### ADDITIONAL GRADING INFORMATION

Polish EXCELLENT
Symmetry EXCELLENT

Fluorescence NONE

Inscription(s) (A) LG632457340
Comments: This Laboratory Grown Diamond was created by Chemical Vapor Deposition (CVD) growth

process and may include post-growth treatment.