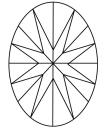

# **ELECTRONIC COPY**

### LABORATORY GROWN DIAMOND REPORT

May 2, 2024

IGI Report Number LG632457341

Description LABORATORY GROWN DIAMOND

Shape and Cutting Style OVAL BRILLIANT

Measurements 15.40 X 10.98 X 6.85 MM

**GRADING RESULTS** 

Carat Weight 7.19 CARATS

Color Grade

Clarity Grade V\$ 1

### ADDITIONAL GRADING INFORMATION

Polish **EXCELLENT** 

Symmetry **EXCELLENT** 

Fluorescence NONE

Inscription(s) IGI LG632457341

Comments: This Laboratory Grown Diamond was created by Chemical Vapor Deposition (CVD) growth process and may include post-growth treatment.

Type IIa

# LG632457341

Report verification at igi.org

### **PROPORTIONS**





Sample Image Used

## **CLARITY CHARACTERISTICS**





### **KEY TO SYMBOLS**

Red symbols indicate internal characteristics. Green symbols indicate external characteristics.

### COLOR

| DEF                    | G H I J                        | Faint                     | Very Light           | Light    |
|------------------------|--------------------------------|---------------------------|----------------------|----------|
| <b>CLARITY</b>         | VVS <sup>1 - 2</sup>           | VS <sup>1 - 2</sup>       | SI 1-2               | 11-3     |
| Internally<br>Flawless | Very Very<br>Slightly Included | Very<br>Slightly Included | Slightly<br>Included | Included |





© IGI 2020, International Gemological Institute

FD - 10 20





May 2, 2024

IGI Report Number LG632457341

Description LABORATORY GROWN DIAMOND

Shape and Cutting Style OV