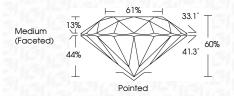

| G H I J                        | Faint                     | Very Light           | Light    |
|------------------------|--------------------------------|---------------------------|----------------------|----------|
| <b>CLARITY</b>         | VVS <sup>1 - 2</sup>           | VS <sup>1 - 2</sup>       | SI 1-2               | 11-3     |
| Internally<br>Flawless | Very Very<br>Slightly Included | Very<br>Slightly Included | Slightly<br>Included | Included |



© IGI 2020, International Gemological Institute

FD - 10 20





IGI Report Number LG632462417

Description LABORATORY GROWN DIAMOND

Shape and Cutting Style ROUND BRILLIANT

Measurements 6.49 - 6.52 X 3.90 MM

**GRADING RESULTS** 

Carat Weight 1.00 CARAT

Color Grade Clarity Grade VVS 2

Cut Grade **EXCELLENT** 

D



#### ADDITIONAL GRADING INFORMATION

**EXCELLENT** Polish

**EXCELLENT** Symmetry

NONE Fluorescence (159) LG632462417 Inscription(s)

Comments: This Laboratory Grown Diamond was created by Chemical Vapor Deposition (CVD) growth process.

Type IIa