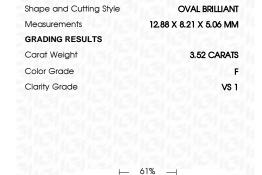

## LABORATORY GROWN DIAMOND REPORT

April 25, 2024

IGI Report Number LG632469058

Description

LABORATORY GROWN DIAMOND

Shape and Cutting Style

OVAL BRILLIANT 12.88 X 8.21 X 5.06 MM

VS 1

Measurements

**GRADING RESULTS** 

3.52 CARATS Carat Weight

Color Grade

Clarity Grade