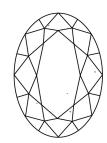

AMOND

61.6%

(159) LG632469058

LABORATORY GROWN

April 25, 2024

Description

Slightly

Thick

Thick To

(Faceted)

Inscription(s)

IGI Report Number

# **ELECTRONIC COPY**

## LABORATORY GROWN DIAMOND REPORT

April 25, 2024

IGI Report Number LG632469058

Description

LABORATORY GROWN DIAMOND

Shape and Cutting Style

OVAL BRILLIANT 12.88 X 8.21 X 5.06 MM

VS 1

Measurements

**GRADING RESULTS** 

3.52 CARATS Carat Weight

Color Grade

Clarity Grade

#### ADDITIONAL GRADING INFORMATION

Polish **EXCELLENT** 

**EXCELLENT** Symmetry

NONE Fluorescence

Inscription(s) /函 LG632469058

Comments: This Laboratory Grown Diamond was created by Chemical Vapor Deposition (CVD) growth process and may include post-growth treatment.

Type IIa

#### **PROPORTIONS**



## **CLARITY CHARACTERISTICS**





## **KEY TO SYMBOLS**

Red symbols indicate internal characteristics. Green symbols indicate external characteristics.

#### **GRADING SCALES**

#### CLARITY

| IF         | VVS <sup>1-2</sup> | VS <sup>1-2</sup> | SI 1-2   | 11-3     |
|------------|--------------------|-------------------|----------|----------|
| Internally | Very Very          | Very              | Slightly | Included |
| Flawless   | Slightly Included  | Slightly Included | Included |          |

# COLOR

| E F | FG | > H | Н | I | J | Faint | Very Light | Light |
|-----|----|-----|---|---|---|-------|------------|-------|
|-----|----|-----|---|---|---|-------|------------|-------|



Sample Image Used



© IGI 2020, International Gemological Institute

FD - 10 20





# ADDITIONAL GRADING INFORMATION

43.5%

| Pol