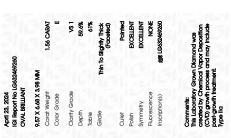

Report verification at igi.org

LG632469260

(159) LG632469260

LABORATORY GROWN

April 23, 2024

Description

IGI Report Number

#### LABORATORY GROWN DIAMOND REPORT

April 23, 2024

IGI Report Number LG632469260

LABORATORY GROWN Description

DIAMOND

E

Shape and Cutting Style OVAL BRILLIANT

Measurements 9.57 X 6.68 X 3.98 MM

# **GRADING RESULTS**

1.56 CARAT Carat Weight

Color Grade

Clarity Grade VS 1

#### ADDITIONAL GRADING INFORMATION

Polish **EXCELLENT** 

**EXCELLENT** Symmetry

NONE Fluorescence

Inscription(s) 151 LG632469260

Comments: This Laboratory Grown Diamond was created by Chemical Vapor Deposition (CVD) growth process and may include post-growth treatment.