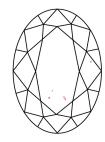

Report verification at igi.org

LG632469260

(159) LG632469260

LABORATORY GROWN

April 23, 2024

Description

IGI Report Number

# **ELECTRONIC COPY**

#### LABORATORY GROWN DIAMOND REPORT

April 23, 2024

IGI Report Number LG632469260

LABORATORY GROWN Description

DIAMOND

E

Shape and Cutting Style OVAL BRILLIANT

Measurements 9.57 X 6.68 X 3.98 MM

# **GRADING RESULTS**

1.56 CARAT Carat Weight

Color Grade

Clarity Grade VS 1

#### ADDITIONAL GRADING INFORMATION

Polish **EXCELLENT** 

**EXCELLENT** Symmetry

NONE Fluorescence

Inscription(s) 151 LG632469260

Comments: This Laboratory Grown Diamond was created by Chemical Vapor Deposition (CVD) growth process and may include post-growth treatment.

Type IIa

#### **PROPORTIONS**



#### **CLARITY CHARACTERISTICS**





#### **KEY TO SYMBOLS**

Red symbols indicate internal characteristics. Green symbols indicate external characteristics.

#### **GRADING SCALES**

#### CLARITY

| IF                     | VVS <sup>1-2</sup>             | VS <sup>1-2</sup>         | SI 1-2               | I 1 - 3  |
|------------------------|--------------------------------|---------------------------|----------------------|----------|
| Internally<br>Flawless | Very Very<br>Slightly Included | Very<br>Slightly Included | Slightly<br>Included | Included |

## COLOR

| Е | F | G | Н | I | J | Faint | Very Light | Ligh |
|---|---|---|---|---|---|-------|------------|------|
|---|---|---|---|---|---|-------|------------|------|



Sample Image Used



© IGI 2020, International Gemological Institute

FD - 10 20





## ADDI