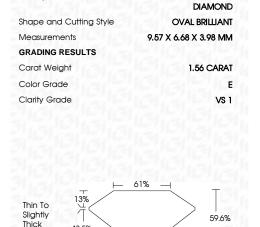

#### LABORATORY GROWN DIAMOND REPORT

April 23, 2024

IGI Report Number LG632469260

LABORATORY GROWN Description

DIAMOND

E

Shape and Cutting Style OVAL BRILLIANT

Measurements 9.57 X 6.68 X 3.98 MM

# **GRADING RESULTS**

1.56 CARAT Carat Weight

Color Grade

Clarity Grade VS 1

## ADDITIONAL GRADING INFORMATION

43.5%

(Faceted)

Inscription(s)

| Polish       | EXCELLEN |
|--------------|----------|
| Symmetry     | EXCELLEN |
| Fluorescence | NON      |

Pointed

Comments: This Laboratory Grown Diamond was created by Chemical Vapor Deposition (CVD) growth process and may include post-growth treatment.