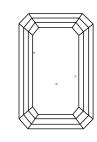

### **PROPORTIONS**

LG632470363

DIAMOND

**EMERALD CUT** 

5.15 CARATS

**EXCELLENT EXCELLENT** 

151 LG632470363

NONE

D

VS 1

LABORATORY GROWN

11.84 X 8.11 X 5.31 MM