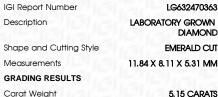

### LABORATORY GROWN DIAMOND REPORT

April 23, 2024

IGI Report Number

Description

Shape and Cutting Style Measurements

**GRADING RESULTS** 

Carat Weight Color Grade

Clarity Grade

### **PROPORTIONS**

LG632470363

DIAMOND

**EMERALD CUT** 

5.15 CARATS

**EXCELLENT EXCELLENT** 

151 LG632470363

NONE

D

VS 1

LABORATORY GROWN

11.84 X 8.11 X 5.31 MM