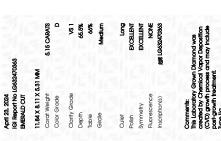

ADDITIONAL GRADING INFORMATION

created by Chemical Vapor Deposition (CVD) growth

process and may include post-growth treatment.

Polish

Symmetry

Fluorescence Inscription(s)

Comments: This Laboratory Grown Diamond was

FD - 10 20

April 23, 2024

5.15 CARATS Color Grade Clarity Grade VS 1

### ADDITIONAL GRADING INFORMATION

Inscription(s)

| Polish       | EXCELLEN |
|--------------|----------|
| Symmetry     | EXCELLEN |
| Fluorescence | NONI     |

(例 LG632470363

Comments: This Laboratory Grown Diamond was created by Chemical Vapor Deposition (CVD) growth process and may include post-growth treatment.