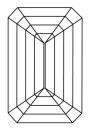

## **CLARITY CHARACTERISTICS**

### **KEY TO SYMBOLS**

Red symbols indicate internal characteristics. Green symbols indicate external characteristics.