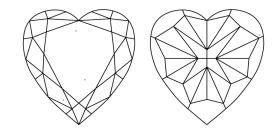

# **ELECTRONIC COPY**

### LABORATORY GROWN DIAMOND REPORT

May 4, 2024

IGI Report Number LG632470421

Description LABORATORY GROWN DIAMOND

Shape and Cutting Style HEART MODIFIED BRILLIANT

Measurements 6.51 X 7.01 X 4.17 MM

**GRADING RESULTS** 

Carat Weight 1.50 CARAT

Color Grade FANCY VIVID PINK

Clarity Grade VS 1

## ADDITIONAL GRADING INFORMATION

Polish EXCELLENT

Symmetry **EXCELLENT** 

Fluorescence SLIGHT

Inscription(s) IGI LG632470421

Comments: This Laboratory Grown Diamond was created by Chemical Vapor Deposition (CVD) growth

process.

Indications of post-growth treatment.

## LG632470421

Report verification at igi.org

### **PROPORTIONS**





Sample Image Used

#### **CLARITY CHARACTERISTICS**



### **KEY TO SYMBOLS**

Red symbols indicate internal characteristics. Green symbols indicate external characteristics.

### **COLOR**

| DEF                    | G H I J                        | Faint                     | Very Light           | Light    |
|------------------------|--------------------------------|---------------------------|----------------------|----------|
| <b>CLARITY</b>         | VVS <sup>1 - 2</sup>           | VS <sup>1 - 2</sup>       | SI 1-2               | 11-3     |
| Internally<br>Flawless | Very Very<br>Slightly Included | Very<br>Slightly Included | Slightly<br>Included | Included |



© IGI 2020, International Gemological Institute

FD - 10 20



May 4, 2024

IGI Report Number LG632470421

Description LABORATORY GROWN DIAMOND

Shape and Cutting Style HE