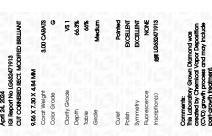

Report verification at igi.org

LG632471913

**CUT CORNERED** 

DIAMOND

66.3%

(6) LG632471913

LABORATORY GROWN

April 24, 2024

Description

Medium

Inscription(s)

IGI Report Number

Shape and Cutting Style

#### ADDITIONAL GRADING INFORMATION

Polish **EXCELLENT** 

Symmetry **EXCELLENT** 

Fluorescence NONE

Inscription(s) (3) LG632471913

Comments: This Laboratory Grown Diamond was created by Chemical Vapor Deposition (CVD) growth process and may include post-growth treatment.

# ADDITIONAL GRADING INFORMATION

47.5%

 Polish
 EXCELENT

 Symmetry
 EXCELLENT

 Fluorescence
 NONE

Pointed

Comments: This Laboratory Grown Diamond was created by Chemical Vapor Deposition (CVD) growth process and may include post-growth treatment.

Type IIa