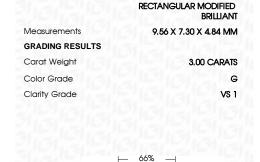

#### LABORATORY GROWN DIAMOND REPORT

April 24, 2024

IGI Report Number LG632471913

Description LABORATORY GROWN

DIAMOND

G

Shape and Cutting Style CUT CORNERED RECTANGULAR

MODIFIED BRILLIANT

Measurements 9.56 X 7.30 X 4.84 MM

#### **GRADING RESULTS**

Carat Weight 3.00 CARATS

Color Grade

Clarity Grade VS 1