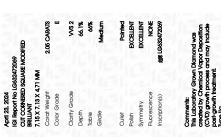

# LABORATORY GROWN DIAMOND REPORT

April 23, 2024

IGI Report Number LG632472069

LABORATORY GROWN Description

DIAMOND

Shape and Cutting Style CUT CORNERED SQUARE

MODIFIED BRILLIANT

Ε

7.15 X 7.13 X 4.71 MM Measurements

**GRADING RESULTS** 

Carat Weight 2.05 CARATS

Color Grade

Clarity Grade VVS 2

## ADDITIONAL GRADING INFORMATION

Polish **EXCELLENT** 

**EXCELLENT** Symmetry

NONE Fluorescence

(场) LG632472069 Inscription(s)

Comments: This Laboratory Grown Diamond was created by Chemical Vapor Deposition (CVD) growth process and may include post-growth treatment.

# ADDITIONAL GRADING INFORMATION

50%

| Polish       | EXCELLENT |
|--------------|-----------|
| Symmetry     | EXCELLENT |
| Fluorescence | NONE      |

Pointed

(159) LG632472069 Comments: This Laboratory Grown Diamond was created by Chemical Vapor Deposition (CVD) growth process and may include post-growth treatment.