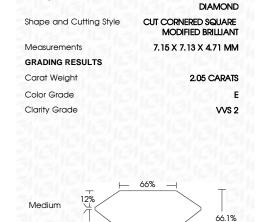

# LABORATORY GROWN DIAMOND REPORT

April 23, 2024

IGI Report Number LG632472069

LABORATORY GROWN Description

DIAMOND

Shape and Cutting Style CUT CORNERED SQUARE

MODIFIED BRILLIANT

Ε

7.15 X 7.13 X 4.71 MM Measurements

**GRADING RESULTS** 

Carat Weight 2.05 CARATS

Color Grade

Clarity Grade VVS 2