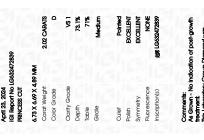

Report verification at igi.org

LG632472839

PRINCESS CUT

2.02 CARATS

VS 1

DIAMOND

LABORATORY GROWN

6.73 X 6.69 X 4.89 MM

April 23, 2024

Description

Measurements

Carat Weight

Color Grade

Clarity Grade

Medium

**GRADING RESULTS** 

IGI Report Number

Shape and Cutting Style

#### LABORATORY GROWN DIAMOND REPORT

April 23, 2024

IGI Report Number LG632472839

Description

LABORATORY GROWN DIAMOND

Shape and Cutting Style

PRINCESS CUT

D

Measurements

6.73 X 6.69 X 4.89 MM

## **GRADING RESULTS**

2.02 CARATS Carat Weight

Color Grade

Clarity Grade VS 1

#### ADDITIONAL GRADING INFORMATION

Polish **EXCELLENT** 

**EXCELLENT** Symmetry

NONE Fluorescence

151 LG632472839 Inscription(s)

Comments: As Grown - No indication of post-growth treatment

This Laboratory Grown Diamond was created by High