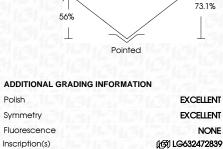

#### ADDITIONAL GRADING INFORMATION

Polish **EXCELLENT** 

**EXCELLENT** Symmetry

NONE Fluorescence

151 LG632472839 Inscription(s)

Comments: As Grown - No indication of post-growth treatment

This Laboratory Grown Diamond was created by High

Pressure High Temperature (HPHT) growth process. Type II

FD - 10 20

71% —

This Laboratory Grown Diamond was created by High Pressure High Temperature (HPHT) growth process.

Comments: As Grown - No indication of post-growth

Type II