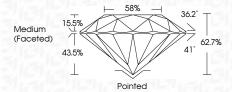

## LABORATORY GROWN DIAMOND REPORT

April 23, 2024

IGI Report Number

Description

Measurements

LABORATORY GROWN DIAMOND

Shape and Cutting Style

7.54 - 7.61 X 4.75 MM

#### **PROPORTIONS**