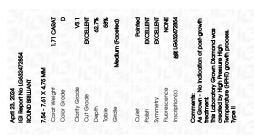

LG632472854 Report verification at igi.org

LG632472854

DIAMOND

LABORATORY GROWN

April 23, 2024

Description

IGI Report Number

## LABORATORY GROWN DIAMOND REPORT

April 23, 2024

IGI Report Number

Description

Measurements

LABORATORY GROWN DIAMOND

Shape and Cutting Style

7.54 - 7.61 X 4.75 MM

**ROUND BRILLIANT** 

D

LG632472854

# **GRADING RESULTS**

1.71 CARAT Carat Weight

Color Grade

Clarity Grade VS 1

Cut Grade **EXCELLENT** 

# ADDITIONAL GRADING INFORMATION

Polish **EXCELLENT** 

**EXCELLENT** Symmetry

NONE Fluorescence

1/5/1 LG632472854 Inscription(s)

Comments: As Grown - No indication of post-growth

This Laboratory Grown Diamond was created by High

Pressure High Temperature (HPHT) growth process. Type II