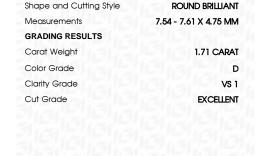

## LABORATORY GROWN DIAMOND REPORT

April 23, 2024

IGI Report Number

Description

Measurements

LABORATORY GROWN DIAMOND

Shape and Cutting Style

7.54 - 7.61 X 4.75 MM

**ROUND BRILLIANT** 

D

LG632472854

# **GRADING RESULTS**

1.71 CARAT Carat Weight

Color Grade

Clarity Grade VS 1

Cut Grade **EXCELLENT** 