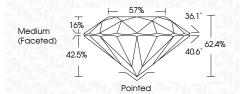

symbols indicate internal characteristics. Green symbols indicate external characteristics.

#### **GRADING SCALES**

#### CLARITY

| IF                     | VVS <sup>1-2</sup>             | VS <sup>1-2</sup>         | SI 1-2               | I <sup>1-3</sup> |
|------------------------|--------------------------------|---------------------------|----------------------|------------------|
| Internally<br>Flawless | Very Very<br>Slightly Included | Very<br>Slightly Included | Slightly<br>Included | Included         |

## COLOR

| ) | E | F | G | Н | I | J | Faint | Very Light | Light |
|---|---|---|---|---|---|---|-------|------------|-------|
|   |   |   |   |   |   |   | •     |            | •     |



Sample Image Used



© IGI 2020, International Gemological Institute

FD - 10 20







#### ADDITIONAL GRADING INFORMATION

| Polish