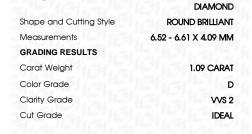

## LABORATORY GROWN DIAMOND REPORT

April 23, 2024

IGI Report Number LG632472940

LABORATORY GROWN Description

DIAMOND

Shape and Cutting Style ROUND BRILLIANT

Measurements 6.52 - 6.61 X 4.09 MM

## **GRADING RESULTS**

1.09 CARAT Carat Weight

Color Grade D

Clarity Grade VVS 2

Cut Grade **IDEAL** 