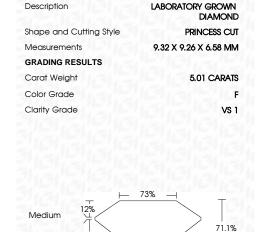

#### LABORATORY GROWN DIAMOND REPORT

April 24, 2024

IGI Report Number LG632473509

Description

LABORATORY GROWN DIAMOND

9.32 X 9.26 X 6.58 MM

Shape and Cutting Style

PRINCESS CUT

Measurements

**GRADING RESULTS** 

Carat Weight 5.01 CARATS

Color Grade

Clarity Grade V\$ 1

## ADDITIONAL GRADING INFORMATION

Polish **EXCELLENT** 

Symmetry **EXCELLENT** 

Fluorescence NONE

Inscription(s) LG632473509

Comments: This Laboratory Grown Diamond was created by Chemical Vapor Deposition (CVD) growth process and may include post-growth treatment.

#### ADDITIONAL GRADING INFORMATION

56.5%

| Polish       | EXCELLEN |
|--------------|----------|
| Symmetry     | EXCELLEN |
| Fluorescence | NON      |

Pointed

Inscription(s) IGG32473509
Comments: This Laboratory Grown Diamond was

created by Chemical Vapor Deposition (CVD) growth process and may include post-growth treatment.

Type Ila