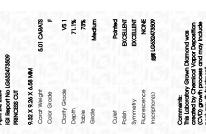

#### LABORATORY GROWN DIAMOND REPORT

April 24, 2024

IGI Report Number LG632473509

Description

LABORATORY GROWN DIAMOND

9.32 X 9.26 X 6.58 MM

Shape and Cutting Style

PRINCESS CUT

Measurements

**GRADING RESULTS** 

Carat Weight 5.01 CARATS

Color Grade

Clarity Grade V\$ 1

## ADDITIONAL GRADING INFORMATION

Polish **EXCELLENT** 

Symmetry **EXCELLENT** 

Fluorescence NONE

Inscription(s) LG632473509

Comments: This Laboratory Grown Diamond was created by Chemical Vapor Deposition (CVD) growth process and may include post-growth treatment.

#### ADDITIONAL GRADING INFORMATION

56.5%

| Polish       | EXCELLEN |
|--------------|----------|
| Symmetry     | EXCELLEN |
| Fluorescence | NON      |

Pointed

Inscription(s) IGG32473509
Comments: This Laboratory Grown Diamond was

created by Chemical Vapor Deposition (CVD) growth process and may include post-growth treatment.

Type Ila