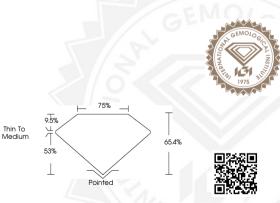

Measurements 5.30 X 3.76 X 2.46 MM

### 5.30 X 3.76 X 2.46 MM

 Carart Weight
 0.38 CARAT

 Color Grade
 E

 Clarity Grade
 VS 1

 Pollish
 VERY GOOD

 Symmetry
 VERY GOOD

 Fluorescence
 Inscription(s)

Comments: This Laboratory Grown Diamond was created by Chemical Vapor Deposition (CVD) growth process and may include

# 5.30 X 3.76 X 2.46 MM

Carat Weight 0.38 CARAT Color Grade E Clarity Grade VS 1

Polish VERY GOOD Symmetry VERY GOOD

Fluorescence NONE Inscription(s) IGI LG632474410 Comments: This Laboratory Grown

Diamond was created by Chemical Vapor Deposition (CVD) growth process and may include