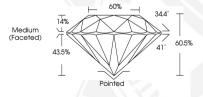

### **GRADING RESULTS**

0.43 CARAT Carat Weight Color Grade

Clarity Grade VS 1 Cut Grade IDFAI

#### 4.85 - 4.89 X 2.95 MM

0.43 CARAT Carat Weight Color Grade Clarity Grade VS 1 Cut Grade IDFAI Polish **EXCELLENT EXCELLENT** Symmetry Fluorescence NONE

151 LG632475148 Inscription(s) Comments: HEARTS & ARROWS This Laboratory Grown Diamond was created by Chemical Vapor Deposition (CVD) growth process and may include post-growth treatment. Type Ila

#### 4.85 - 4.89 X 2.95 MM

Carat Weight 0.43 CARAT Color Grade Clarity Grade VS 1 Cut Grade IDEAL Polish **EXCELLENT** Symmetry **EXCELLENT** NONE Fluorescence

Inscription(s) 1631 LG632475148 Comments: HEARTS & ARROWS This Laboratory Grown Diamond was created by Chemical Vapor Deposition (CVD) growth process and may include post-growth treatment. Type Ila