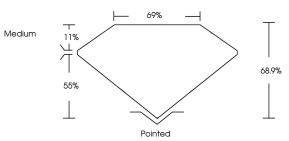

### LABORATORY GROWN DIAMOND REPORT

| PROPORTIONS |  |
|-------------|--|
|-------------|--|

| April 30, 2024                 |                          |  |  |  |
|--------------------------------|--------------------------|--|--|--|
| IGI Report Number              | LG632476190              |  |  |  |
| Description                    | LABORATORY GROWN DIAMOND |  |  |  |
| Shape and Cutting Style        | PRINCESS CUT             |  |  |  |
| Measurements                   | 7.82 X 7.59 X 5.23 MM    |  |  |  |
| GRADING RESULTS                |                          |  |  |  |
| Carat Weight                   | 2.71 CARATS              |  |  |  |
| Color Grade                    | 빈려집인이급                   |  |  |  |
| Clarity Grade                  | VS 1                     |  |  |  |
| ADDITIONAL GRADING INFORMATION |                          |  |  |  |

April 30, 2024

| IGI Report Number | LG632476190              |  |
|-------------------|--------------------------|--|
| Description       | LABORATORY GROWN DIAMOND |  |
| Shape and Cutting | Style PRINCESS CUT       |  |
| Measurements      | 7.82 X 7.59 X 5.23 MM    |  |
| GRADING RESULTS   |                          |  |
| Carat Weight      | 2.71 CARATS              |  |
| Color Grade       | F                        |  |
| Clarity Grade     | VS 1                     |  |