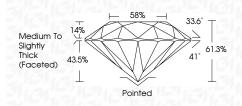

#### PROPORTIONS

| April | 30, | 2024 |  |
|-------|-----|------|--|
|       | 00, |      |  |

| IGI Report NumberLG632476679DescriptionLABORATORY GROWN DIAMONDShape and Cutting StyleROUND BRILLIANTMeasurements9.25 - 9.29 X 5.68 MMGRADING RESULTS3.01 CARATSCarat Weight3.01 CARATSColor GradeHClarity GradeVS 1Cut GradeIDEAL |                         |                          |
|------------------------------------------------------------------------------------------------------------------------------------------------------------------------------------------------------------------------------------|-------------------------|--------------------------|
| Shape and Cutting StyleROUND BRILLIANTMeasurements9.25 - 9.29 X 5.68 MMGRADING RESULTSCarat WeightCarat Weight3.01 CARATSColor GradeHClarity GradeVS 1                                                                             | IGI Report Number       | LG632476679              |
| Measurements9.25 - 9.29 X 5.68 MMGRADING RESULTSCarat WeightColor GradeHClarity GradeVS 1                                                                                                                                          | Description             | LABORATORY GROWN DIAMOND |
| GRADING RESULTSCarat Weight3.01 CARATSColor GradeHClarity GradeVS 1                                                                                                                                                                | Shape and Cutting Style | ROUND BRILLIANT          |
| Carat Weight3.01 CARATSColor GradeHClarity GradeVS 1                                                                                                                                                                               | Measurements            | 9.25 - 9.29 X 5.68 MM    |
| Color GradeHClarity GradeVS 1                                                                                                                                                                                                      | GRADING RESULTS         |                          |
| Clarity Grade VS 1                                                                                                                                                                                                                 | Carat Weight            | 3.01 CARATS              |
| 것이 많은가며 많은가며 많은가야?                                                                                                                                                                                                                 | Color Grade             | El Clark El Clark        |
| Cut Grade IDEAL                                                                                                                                                                                                                    | Clarity Grade           | VS 1                     |
|                                                                                                                                                                                                                                    | Cut Grade               | IDEAL                    |

# 

| April 30, 2024    |                          |
|-------------------|--------------------------|
| IGI Report Number | LG632476679              |
| Description       | LABORATORY GROWN DIAMOND |
| Shape and Cutting | Style ROUND BRILLIANT    |
| Measurements      | 9.25 - 9.29 X 5.68 MM    |
| GRADING RESULTS   |                          |
| Carat Weight      | 3.01 CARATS              |
| Color Grade       | н                        |
| Clarity Grade     | VS 1                     |
| Cut Grade         | IDEAL                    |