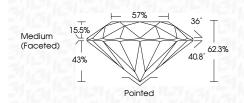

| Σ                     | 3.13 CARATS  | H           | VS 2          | IDEAL     | 62.3% | 57%   | Medium (Facefed) | Pointed | EXCELLENT | EXCELLENT | NONE         | (g) LG632476758 | Comments:<br>The Loberty Grown Damond was<br>created by Chemical Vapor Departition<br>(CD) growth process and may include<br>post-growth headment. |  |
|-----------------------|--------------|-------------|---------------|-----------|-------|-------|------------------|---------|-----------|-----------|--------------|-----------------|----------------------------------------------------------------------------------------------------------------------------------------------------|--|
| 9.29 - 9.34 X 5.81 MM | Carat Weight | Color Grade | Clarity Grade | Cut Grade | Depth | Table | Girdle           | Culet   | Polish    | Symmetry  | Fluorescence | Inscription(s)  | Comments:<br>Comments:<br>theoretory Chemical Veger Deposit<br>(C/P) growth process and may incl.<br>pars.growth treatment.                        |  |