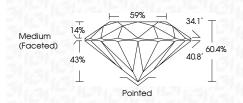

#### PROPORTIONS

| April 29, 2024          |                          |
|-------------------------|--------------------------|
| IGI Report Number       | LG632476809              |
| Description             | LABORATORY GROWN DIAMOND |
| Shape and Cutting Style | ROUND BRILLIANT          |
| Measurements            | 9.98 - 10.01 X 6.04 MM   |
| GRADING RESULTS         |                          |
| Carat Weight            | 3.70 CARATS              |
| Color Grade             | E CONTRACTOR E           |
| Clarity Grade           | SI 1                     |
| Cut Grade               | IDEAL                    |
| ADDITIONAL GRADING      | NFORMATION               |

| Э632476809<br>П                                                | 04 MM                  | 3.70 CARATS  |             | SI 1          | IDEAL     | 60.4% | 869   | Medium (Facefed) | Pointed | EXCELLENT | EXCELLENT | NONE         | (g) LG632476809 | Comments:<br>The Lidnordy Grown Damond was<br>and by Charled Yapor Dapoellion<br>COV) growth process and may Include<br>pat-growth featment.<br>Ippe IId |
|----------------------------------------------------------------|------------------------|--------------|-------------|---------------|-----------|-------|-------|------------------|---------|-----------|-----------|--------------|-----------------|----------------------------------------------------------------------------------------------------------------------------------------------------------|
| April 29, 2024<br>IGI Report No LC632476809<br>ROUND BRILLIANT | 9.98 - 10.01 X 6.04 MM | Carat Weight | Color Grade | Clarity Grade | Cut Grade | Depth | Table | Girdle           | Culet   | Polish    | Symmetry  | Fluorescence | Inscription(s)  | Comments:<br>The Laboratory Grown<br>castled by Chemical<br>CVD) growth process<br>post-growth fractment<br>type IId                                     |