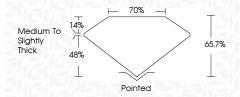

characteristics. Green symbols indicate external characteristics.

# **GRADING SCALES**

DEFGHIJ

# CLARITY

| IF                     | VVS <sup>1-2</sup>             | VS <sup>1-2</sup>         | SI 1-2               | I <sup>1-3</sup> |
|------------------------|--------------------------------|---------------------------|----------------------|------------------|
| Internally<br>Flawless | Very Very<br>Slightly Included | Very<br>Slightly Included | Slightly<br>Included | Included         |
| COLOR                  |                                |                           |                      |                  |

Faint

Very Light

LABORATORY GROWN

DIAMOND REPORT



(**ட்**) LG632476888

Sample Image Used



Light

© IGI 2020, International Gemological Institute

FD - 10 20







#### ADDITIONAL GRADING INFORMATION

| Polish       | EXCELLEN |
|--------------|----------|
| Symmetry     | EXCELLEN |
| Fluorescence | NON      |

(G) LG632476888

Comments: This Laboratory Grown Diamond was created by Chemical Vapor Deposition (CVD) growth process and may include post-growth treatment.

Type II

Inscription(s)