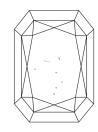

# **ELECTRONIC COPY**

# LABORATORY GROWN DIAMOND REPORT

April 23, 2024

IGI Report Number

LG632476888

Description

LABORATORY GROWN DIAMOND

Shape and Cutting Style CUT CORNERED RECTANGULAR

MODIFIED BRILLIANT

Measurements

8.25 X 5.62 X 3.69 MM

# **GRADING RESULTS**

Carat Weight 1.50 CARAT

Color Grade

Clarity Grade

D VS 1

# ADDITIONAL GRADING INFORMATION

Polish EXCELLENT

Symmetry **EXCELLENT** 

Fluorescence NONE

Inscription(s) (45) LG632476888

Comments: This Laboratory Grown Diamond was created by Chemical Vapor Deposition (CVD) growth process and may include post-growth treatment. Type Ila

# LG632476888

Report verification at igi.org

# **PROPORTIONS**



#### **CLARITY CHARACTERISTICS**





# **KEY TO SYMBOLS**

Red symbols indicate internal characteristics. Green symbols indicate external characteristics.

# **GRADING SCALES**

DEFGHIJ

# CLARITY

| IF                     | VVS <sup>1-2</sup>             | VS <sup>1-2</sup>         | SI 1-2               | I <sup>1-3</sup> |
|------------------------|--------------------------------|---------------------------|----------------------|------------------|
| Internally<br>Flawless | Very Very<br>Slightly Included | Very<br>Slightly Included | Slightly<br>Included | Included         |
| COLOR                  |                                |                           |                      |                  |

Faint

Very Light

LABORATORY GROWN

DIAMOND REPORT



(**ட்**) LG632476888

Sample Image Used



Light

© IGI 202