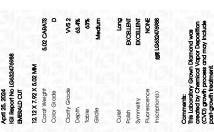

FD - 10 20

April 25, 2024

Description

IGI Report Number

Color Grade Clarity Grade VVS 2

#### ADDITIONAL GRADING INFORMATION

| Polish       | EXCELLENT |
|--------------|-----------|
| Symmetry     | EXCELLENT |
| Fluorescence | NONE      |

(159) LG632476988 Comments: This Laboratory Grown Diamond was created by Chemical Vapor Deposition (CVD) growth process and may include post-growth treatment.

Inscription(s)

www.igi.org