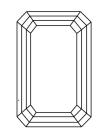

Report verification at igi.org

LG632476988

LABORATORY GROWN

# **ELECTRONIC COPY**

## LABORATORY GROWN DIAMOND REPORT

April 25, 2024

IGI Report Number LG632476988

LABORATORY GROWN Description

DIAMOND

D

Shape and Cutting Style **EMERALD CUT** 

Measurements 12.12 X 7.92 X 5.02 MM

## **GRADING RESULTS**

Carat Weight 5.02 CARATS

Color Grade

Clarity Grade VVS 2

## ADDITIONAL GRADING INFORMATION

Polish **EXCELLENT** 

**EXCELLENT** Symmetry

NONE Fluorescence

Inscription(s) 151 LG632476988

Comments: This Laboratory Grown Diamond was created by Chemical Vapor Deposition (CVD) growth process and may include post-growth treatment.

Type IIa

### **PROPORTIONS**



#### **CLARITY CHARACTERISTICS**





### **KEY TO SYMBOLS**

Red symbols indicate internal characteristics. Green symbols indicate external characteristics.

### **GRADING SCALES**

### CLARITY

| IF         | VVS <sup>1-2</sup> | VS <sup>1-2</sup> | SI 1-2   | 11-3     |
|------------|--------------------|-------------------|----------|----------|
| Internally | Very Very          | Very              | Slightly | Included |
| Flawless   | Slightly Included  | Slightly Included | Included |          |

#### COLOR

| E | F | G | Н | I | J | Faint | Very Light | Light |
|---|---|---|---|---|---|-------|------------|-------|
|---|---|---|---|---|---|-------|------------|-------|



Sample Image Used



© IGI 2020, International Gemological Institute

FD - 10 20





April 25, 2024

Description

IGI Report Number

Color Grade