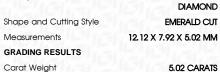

## LABORATORY GROWN DIAMOND REPORT

April 25, 2024

IGI Report Number LG632476988

LABORATORY GROWN Description

DIAMOND

D

Shape and Cutting Style **EMERALD CUT** 

Measurements 12.12 X 7.92 X 5.02 MM

## **GRADING RESULTS**

Carat Weight 5.02 CARATS

Color Grade

Clarity Grade VVS 2