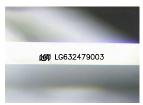

/函 LG632479003

NONE

D

VS 1

LABORATORY GROWN

6.13 X 6.09 X 4.46 MM

FD - 10 20

LG632479003

Description LABORATORY GROWN DIAMOND

Shape and Cutting Style PRINCESS CUT 6.13 X 6.09 X 4.46 MM Measurements

**GRADING RESULTS** 

1.46 CARAT Carat Weight

Color Grade Clarity Grade VS 1