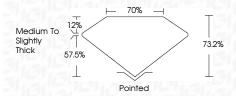

# LABORATORY GROWN DIAMOND REPORT

April 24, 2024

IGI Report Number

Description

Measurements

Shape and Cutting Style

**GRADING RESULTS** 

Carat Weight

process and may include post-growth treatment. Type IIa

**PROPORTIONS** 

LG632479003

DIAMOND

PRINCESS CUT

1.46 CARAT

**EXCELLENT** 

**EXCELLENT** 

/函 LG632479003

NONE

D

VS 1

LABORATORY GROWN

6.13 X 6.09 X 4.46 MM