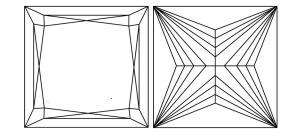

# **ELECTRONIC COPY**

## LABORATORY GROWN DIAMOND REPORT

April 29, 2024

IGI Report Number LG632479316

Description LABORATORY GROWN DIAMOND

Shape and Cutting Style PRINCESS CUT

Measurements 7.52 X 7.44 X 5.11 MM

**GRADING RESULTS** 

Carat Weight 2.46 CARATS

Color Grade G

Clarity Grade VV\$ 2

#### ADDITIONAL GRADING INFORMATION

Polish **EXCELLENT** 

Symmetry **EXCELLENT** 

Fluorescence NONE

Inscription(s) (3) LG632479316

Comments: This Laboratory Grown Diamond was created by Chemical Vapor Deposition (CVD) growth process and may include post-growth treatment.

Type IIa

# LG632479316

Report verification at igi.org

## **PROPORTIONS**





Sample Image Used

#### **CLARITY CHARACTERISTICS**



## **KEY TO SYMBOLS**

Red symbols indicate internal characteristics. Green symbols indicate external characteristics.

# COLOR

| D E F      | G H I J            | Faint             | Very Light | Light    |
|------------|--------------------|-------------------|------------|----------|
|            |                    |                   |            |          |
| CLARITY    |                    |                   |            |          |
| IF         | VVS <sup>1-2</sup> | VS <sup>1-2</sup> | SI 1-2     | I 1-3    |
| Internally | Very Very          | Very              | Slightly   | Included |
| Flawless   | Slightly Included  | Slightly Included | Included   |          |



© IGI 2020, International Gemological Institute

FD - 10 20





April 29, 2024

IGI Report Number LG63247