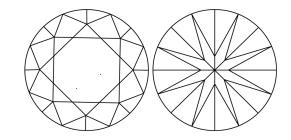

# **ELECTRONIC COPY**

## LABORATORY GROWN DIAMOND REPORT

April 30, 2024

IGI Report Number LG632479385

Description LABORATORY GROWN DIAMOND

Shape and Cutting Style ROUND BRILLIANT

Measurements 9.45 - 9.49 X 5.58 MM

**GRADING RESULTS** 

Carat Weight 3.06 CARATS

Color Grade

G

Clarity Grade VVS 2

Cut Grade EXCELLENT

#### ADDITIONAL GRADING INFORMATION

Polish **EXCELLENT** 

Symmetry **EXCELLENT** 

Fluorescence NONE

Inscription(s) 1/3/1 LG632479385

Comments: This Laboratory Grown Diamond was created by Chemical Vapor Deposition (CVD) growth process and may include post-growth treatment. Type IIa

### LG632479385

Report verification at igi.org

#### **PROPORTIONS**





Sample Image Used

### **CLARITY CHARACTERISTICS**



#### **KEY TO SYMBOLS**

Red symbols indicate internal characteristics. Green symbols indicate external characteristics.

#### **COLOR**

| DEF                    | G H I J                        | Faint                     | Very Light           | Light    |
|------------------------|--------------------------------|---------------------------|----------------------|----------|
| <b>CLARITY</b>         | VVS <sup>1 - 2</sup>           | VS <sup>1 - 2</sup>       | SI 1-2               | 11-3     |
| Internally<br>Flawless | Very Very<br>Slightly Included | Very<br>Slightly Included | Slightly<br>Included | Included |



© IGI 2020, International Gemological Institute

FD - 10 20





April 30, 2024

IGI Report Number LG632479385

Description LABORATORY GROWN DIAMOND

Shape and Cutting S