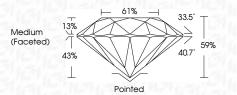

H I J                        | Faint                     | Very Light           | Light    |
|------------------------|--------------------------------|---------------------------|----------------------|----------|
| <b>CLARITY</b>         | VVS <sup>1 - 2</sup>           | VS <sup>1 - 2</sup>       | SI 1-2               | 11-3     |
| Internally<br>Flawless | Very Very<br>Slightly Included | Very<br>Slightly Included | Slightly<br>Included | Included |



© IGI 2020, International Gemological Institute

FD - 10 20





April 30, 2024

IGI Report Number LG632479385

Description LABORATORY GROWN DIAMOND

Shape and Cutting Style ROUND BRILLIANT

Measurements 9.45 - 9.49 X 5.58 MM

**GRADING RESULTS** 

Carat Weight 3.06 CARATS

Color Grade G
Clarity Grade VV\$ 2

Cut Grade **EXCELLENT** 



#### ADDITIONAL GRADING INFORMATION

Polish EXCELLENT
Symmetry EXCELLENT

Fluorescence NONE

Inscription(s) (AG) LG632479385 Comments: This Laboratory Grown Diamond was

created by Chemical Vapor Deposition (CVD) growth process and may include post-growth treatment.

Type Ila