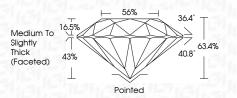

--------------------|-------------------|------------|----------|
|            |                      |                   | V_         |          |
| CLARITY    |                      |                   |            |          |
| IF         | VVS <sup>1 - 2</sup> | VS 1-2            | SI 1-2     | 1 1-3    |
| Internally | Very Very            | Very              | Slightly   | Included |
| Flawless   | Slightly Included    | Slightly Included | Included   |          |



© IGI 2020, International Gemological Institute

FD - 10 20





May 2, 2024

IGI Report Number LG632479444

Description LABORATORY GROWN DIAMOND

Shape and Cutting Style ROUND BRILLIANT

Measurements 9.22 - 9.28 X 5.86 MM

GRADING RESULTS

Carat Weight 3.13 CARATS

Color Grade

Clarity Grade VS 2

Cut Grade EXCELLENT



#### ADDITIONAL GRADING INFORMATION

Polish EXCELLENT
Symmetry EXCELLENT

Fluorescence NONE

Inscription(s) IG632479444

Comments: This Laboratory Grown Diamond was created by Chemical Vapor Deposition (CVD) growth process and may include post-growth treatment.