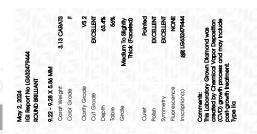

## LABORATORY GROWN DIAMOND REPORT

May 2, 2024

IGI Report Number LG632479444

Description LABORATORY GROWN DIAMOND

Shape and Cutting Style ROUND BRILLIANT

Measurements 9.22 - 9.28 X 5.86 MM

**GRADING RESULTS** 

Carat Weight 3.13 CARATS

Color Grade

Clarity Grade VS 2

Cut Grade EXCELLENT

### ADDITIONAL GRADING INFORMATION

Polish **EXCELLENT** 

Symmetry **EXCELLENT** 

Fluorescence NONE

Inscription(s) 1/5/1 LG632479444

Comments: This Laboratory Grown Diamond was created by Chemical Vapor Deposition (CVD) growth process and may include post-growth treatment. Type IIa

© IGI 2020, International Gemological Institute

FD - 10 20

May 2, 2024

IGI Report Number LG632479444

Description LABORATORY GROWN DIAMOND

Shape and Cutting Style ROUND BRILLIANT

Measurements 9.22 - 9.28 X 5.86 MM

GRADING RESULTS

Carat Weight 3.13 CARATS

Color Grade

Clarity Grade VS 2

Cut Grade EXCELLENT

#### ADDITIONAL GRADING INFORMATION

Polish EXCELLENT
Symmetry EXCELLENT

Fluorescence NONE

Inscription(s) IG632479444

Comments: This Laboratory Grown Diamond was created by Chemical Vapor Deposition (CVD) growth process and may include post-growth treatment.