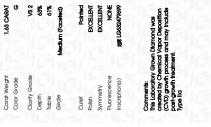

## LABORATORY GROWN DIAMOND REPORT

| April 29, 2024                 |                          |  |  |  |  |
|--------------------------------|--------------------------|--|--|--|--|
| IGI Report Number              | LG632479699              |  |  |  |  |
| Description                    | LABORATORY GROWN DIAMOND |  |  |  |  |
| Shape and Cutting Style        | OVAL BRILLIANT           |  |  |  |  |
| Measurements                   | 9.08 X 6.71 X 4.23 MM    |  |  |  |  |
| GRADING RESULTS                |                          |  |  |  |  |
| Carat Weight                   | 1.63 CARAT               |  |  |  |  |
| Color Grade                    | G                        |  |  |  |  |
| Clarity Grade                  | VS 2                     |  |  |  |  |
| ADDITIONAL GRADING INFORMATION |                          |  |  |  |  |
| Polish                         | EXCELLENT                |  |  |  |  |
| Symmetry                       | EXCELLENT                |  |  |  |  |

131 LG632479699 Inscription(s) Comments: This Laboratory Grown Diamond was created by Chemical Vapor Deposition (CVD) growth process and may include post-growth treatment. Type IIa

#### April 29, 2024 IGI Report Number LG632479699 Description LABORATORY GROWN DIAMOND

| OVAL BRILLIANT        |
|-----------------------|
| 9.08 X 6.71 X 4.23 MM |
|                       |
| 1.63 CARAT            |
| G                     |
| VS 2                  |
|                       |

#### ADDITIONAL GRADING INFORMATION

| Polish                                                                                          | EXCELLENT                  |
|-------------------------------------------------------------------------------------------------|----------------------------|
| Symmetry                                                                                        | EXCELLENT                  |
| Fluorescence                                                                                    | NONE                       |
| Inscription(s)                                                                                  | 1G1 LG632479699            |
| Comments: This Laboratory<br>created by Chemical Vapo<br>process and may include po<br>Type IIa | or Deposition (CVD) growth |